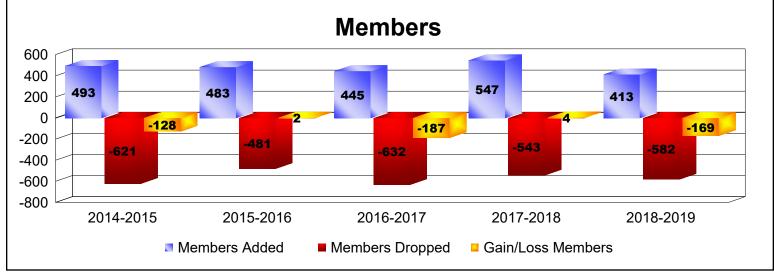

District 356 F
As of June 2019 Cumulative

| Year      | New<br>Clubs | Dropped<br>Clubs | Gain/<br>Loss<br>Clubs | New<br>Members | Charter<br>Members | Reinstate<br>Members | Transfer<br>Members | Total<br>Member<br>Added | Total<br>Members<br>Dropped | Gain/<br>Loss<br>Members |
|-----------|--------------|------------------|------------------------|----------------|--------------------|----------------------|---------------------|--------------------------|-----------------------------|--------------------------|
| 2014-2015 | 1            | -2               | -1                     | 442            | 33                 | 13                   | 5                   | 493                      | -621                        | -128                     |
| 2015-2016 | 2            | -1               | 1                      | 423            | 41                 | 13                   | 6                   | 483                      | -481                        | 2                        |
| 2016-2017 | 0            | -7               | -7                     | 424            | 6                  | 15                   | 0                   | 445                      | -632                        | -187                     |
| 2017-2018 | 2            | -3               | -1                     | 465            | 52                 | 24                   | 6                   | 547                      | -543                        | 4                        |
| 2018-2019 | 2            | -5               | -3                     | 355            | 44                 | 11                   | 3                   | 413                      | -582                        | -169                     |
| Average   | 1            | -4               | -2                     | 422            | 35                 | 15                   | 4                   | 476                      | -572                        | -96                      |