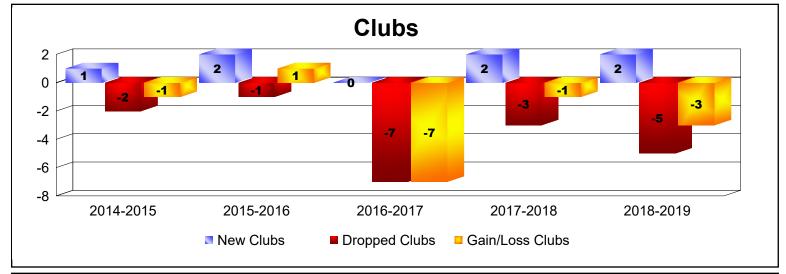

District 356 F
As of June 2019 Cumulative

| Year      | New<br>Clubs | Dropped<br>Clubs | Gain/<br>Loss<br>Clubs | New<br>Members | Charter<br>Members | Reinstate<br>Members | Transfer<br>Members | Total<br>Member<br>Added | Total<br>Members<br>Dropped | Gain/<br>Loss<br>Members |
|-----------|--------------|------------------|------------------------|----------------|--------------------|----------------------|---------------------|--------------------------|-----------------------------|--------------------------|
| 2014-2015 | 1            | -2               | -1                     | 442            | 33                 | 13                   | 5                   | 493                      | -621                        | -128                     |
| 2015-2016 | 2            | -1               | 1                      | 423            | 41                 | 13                   | 6                   | 483                      | -481                        | 2                        |
| 2016-2017 | 0            | -7               | -7                     | 424            | 6                  | 15                   | 0                   | 445                      | -632                        | -187                     |
| 2017-2018 | 2            | -3               | -1                     | 465            | 52                 | 24                   | 6                   | 547                      | -543                        | 4                        |
| 2018-2019 | 2            | -5               | -3                     | 355            | 44                 | 11                   | 3                   | 413                      | -582                        | -169                     |
| Average   | 1            | -4               | -2                     | 422            | 35                 | 15                   | 4                   | 476                      | -572                        | -96                      |